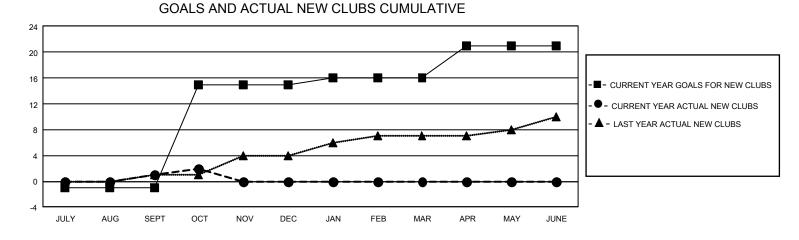

## GAT MONTHLY MEMBERSHIP PROGRESS REPORT Results

GMT Constitutional Area 4, Group C

REPORT DOES NOT INCLUDE CLUBS IN UNDISTRICTED AREAS.

| Clubs                 |               |           |               | Members               |                          |                         |                                                    |
|-----------------------|---------------|-----------|---------------|-----------------------|--------------------------|-------------------------|----------------------------------------------------|
| RESULTS FOR 2023-2024 |               |           |               | RESULTS FOR 2023-2024 |                          |                         |                                                    |
| QUARTER               | NEW CLUB GOAL | NEW CLUBS | DROPPED CLUBS | QUARTER               | EMBER GROWTH NET<br>GOAL | MEMBER GROWTH<br>ACTUAL | DROPPED MEMBERS<br>ACTUAL (including<br>transfers) |
| JULY/AUG/SEPT         | -3            | 1         | 2             | JULY/AUG/SEP          | т 260                    | 666                     | 761                                                |
| OCT/NOV/DEC           | 48            | 1         | 0             | OCT/NOV/DEC           | 197                      | 254                     | 207                                                |
| JAN/FEB/MAR           | 3             | 0         | 0             | JAN/FEB/MAR           | 182                      | 0                       | 0                                                  |
| APR/MAY/JUNE          | 15            | 0         | 0             | APR/MAY/JUNE          | 480                      | 0                       | 0                                                  |