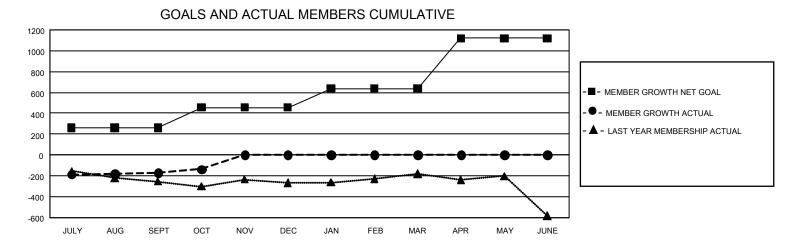

## GAT MONTHLY MEMBERSHIP PROGRESS REPORT Results

GMT Constitutional Area 4, Group C

REPORT DOES NOT INCLUDE CLUBS IN UNDISTRICTED AREAS.

| Clubs                 |               |           |               | Members               |                          |                         |                                                    |
|-----------------------|---------------|-----------|---------------|-----------------------|--------------------------|-------------------------|----------------------------------------------------|
| RESULTS FOR 2023-2024 |               |           |               | RESULTS FOR 2023-2024 |                          |                         |                                                    |
| QUARTER               | NEW CLUB GOAL | NEW CLUBS | DROPPED CLUBS | QUARTER               | EMBER GROWTH NET<br>GOAL | MEMBER GROWTH<br>ACTUAL | DROPPED MEMBERS<br>ACTUAL (including<br>transfers) |
| JULY/AUG/SEPT         | -3            | 1         | 2             | JULY/AUG/SEP          | т 260                    | 666                     | 761                                                |
| OCT/NOV/DEC           | 48            | 1         | 0             | OCT/NOV/DEC           | 197                      | 254                     | 207                                                |
| JAN/FEB/MAR           | 3             | 0         | 0             | JAN/FEB/MAR           | 182                      | 0                       | 0                                                  |
| APR/MAY/JUNE          | 15            | 0         | 0             | APR/MAY/JUNE          | 480                      | 0                       | 0                                                  |